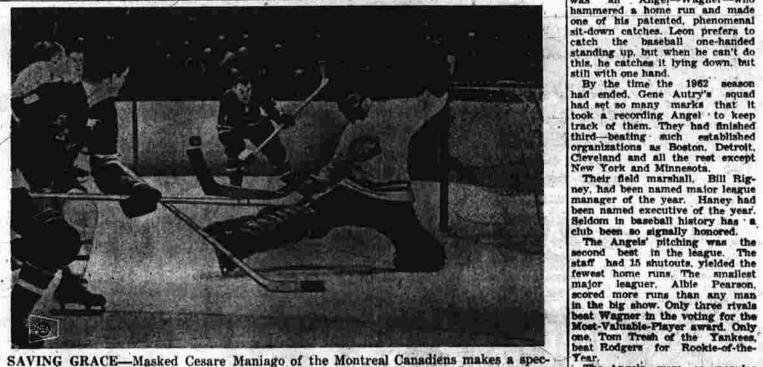

## Culled from AP Wires

Rescue workers extricate the body of one of five persons killed when the Turner Stanton Twine Mills collapsed under pressure of flood waters from a burst Norwich dam. (AP Photofax).