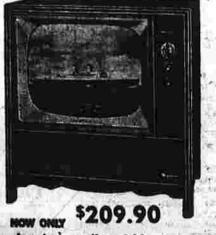

factory authorized

on fully automatic

NOW ONEY \$179.90

TELEPHONE INDEX— WOODEN PANTS MAGNETIC HOOKS—BAG CADDY Attach SALAD AND DESPRESS button for quick HANGERS—Cuff clips, Holds cups, utensils, to wall of closet. Stores SERT MOLDS with wall references ...... 68c steel springs ..... 68c tools, etc. ... 4 for 68c bags ...... 68c hangers ...... 68c