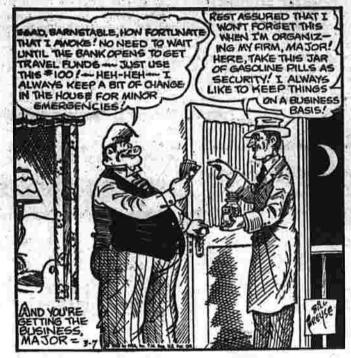

# Manchester Evening Herald

MANCHESTER, CONN., THURSDAY, MARCH 7, 1963

To Spell Out

Cost Cut Plan

WASHINGTON (AP) — House Republican leaders said today they are accepting President Kennedy's challenge to spell out the places where they would cut billions from his \$98.8 billion budget. "Well give them a bill of particulars when the time comes." Said GOP Leader Charles A. Halleck of Indians, "and we'll be responsible about it."